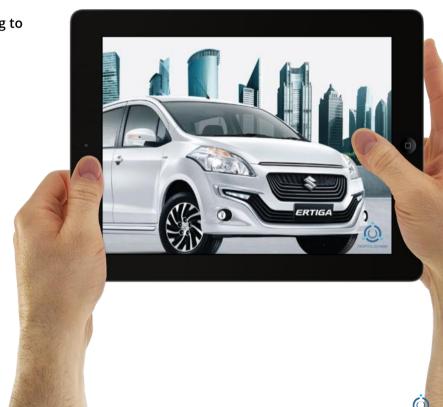

# SUZUKI ERTIGA DIGITAL DISPLAY

It is a digital catalogue which contains Suzuki Ertiga specifications in android platform.

Users can view the interior, exterior, and available colors of the car before deciding to purchase.