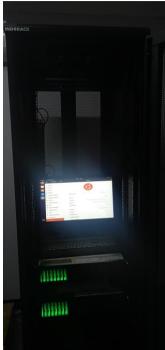

### SERVER PROCUREMENT - DKPP RI

"Procurement of servers for the Honorary Council for the Election of the Republic of Indonesia (DKPP RI) as a Data Center.

The goal is to provide a Data Center as a means that will be used to run various information systems that will be created in the future."

### SERVER SPESIFICATION

Lenovo - 7X06A0DASG - Thinksystem SR650 Rackmount 2u: 1x Processor Xeon Gold 6230 20C 2.1GHz Intel C624 // 1x2.5" SATA/SAS 8-bays // Raid Controller 930-8i 2GB PCIe (Support RAID 0/1/10/5/50) // Open Slot LOM // Power Supply 1x750Watt, 4X BASE-T