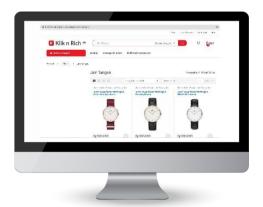

### MARKETPLACE KLIK 'n RICH

Marketplace for dropshipping which have multi level comission system for dropshipper.

Comission network decided via referal code which have 3 level depth for it.

PLATFORM

TEKNOLOGI DIGUNAKAN
WordPress CMS, PHP, MySQL