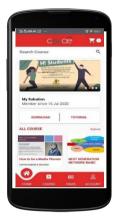

#### **CELOE OCW TELKOM UNIVERSITY**

Users can register to take courses and programs organized by Telkom University and find out the status of learning that has been achieved. Users will get a Certificate of Completion after completing online learning at Telkom University's Online Learning (MOOC).