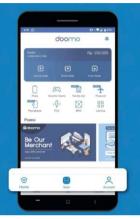

# DOOMO DIGITAL WALLET & PPOB APPLICATION

This Application covers these digital transactions:

- Balance top up (prepaid credit)
- Electricity bill (PLN)
- Video game vouchers
- Insurance bill
- Etc.

PLATFORM