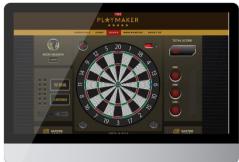

#### **GUDANG GARAM SIGNATURE PLAYMAKER**

MEMBER WEBSITE

A website dedicated for users to keep them updated about events and prize redemption.

MINI GAMES (DART & BILLIARD)

Event-supporting mini games as a platform for users to get prizes from Gudang Garam.