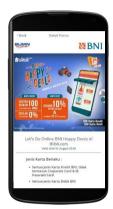

# **BNI MyCard**

BNI Credit Card Mobile is one of BNI Credit Card services that helps holders/customers in getting credit card information through smartphone.

**BNI Credit Card Mobile features:** 

- 1. Card detail
- 2. Transaction and billing info
- 3. Card management
- 4. Card information and promotions
- 5. Other supporting features