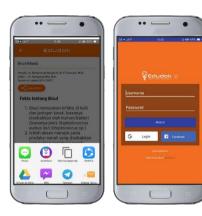

# QUEUEING SYSTEM & HEALTHCARE MATERIALS (EDUDOK)

Queueing system utilized for online hospital reservation and healthcare materials for users to keep them healthy.

The application is also equipped with supporting features for BMI measurement and medical assistance.

PLATFORM

TECHNOLOGY APPLIED

PHP (Codelgniter) for API, Android SDK, SMS Gateway