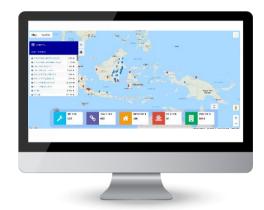

# **MONTHLY REPORT (KOMTRAX)**

A system utilized to manage operation input data in a certain period of time shown in the form of a report.

Each period, the report will be sent to the stakeholders in PDF-document.

No more wasting time in report-making; stakeholders can view the report in real-time through the system.

PLATFORM

TECHNOLOGY APPLIED

Android

Android SDK, Fingerprint

iOS

Objective-C, Fingerprint