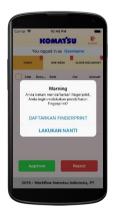

# **EMPLOYEE SELF SERVICE KOMATSU (MOBILE)**

Employment or HRD application for PT Komatsu Marketing and Support Indonesia employees, making it easier for users to make online attendance, apply for leave, claim medical, optical, travel benefits, etc.

Of course it also handles the multilevel approval process.

PLATFORM

TECHNOLOGY APPLIED

Native android SDK (Kotlin), Native iOS SDK (Swift)

Always connected to restaurants around you with Manre!

Ordering food for at home, reservations and pickups is now much easier with Manre.