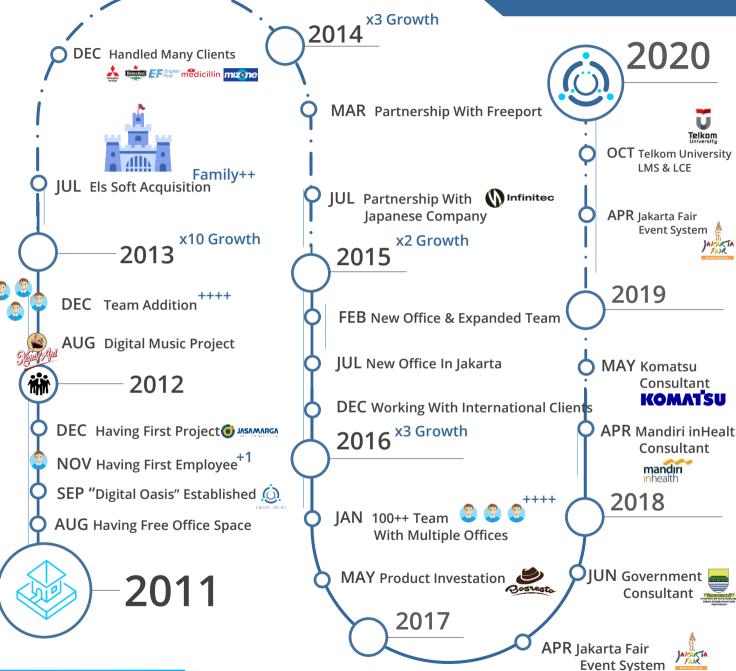

**BRING THE FUTURE CLOSER** 

# Digital Oasis (PT. PILAR TIMUR TEKNOLOGI)

Being capable to meet the needs of numerous domestic and international clientele as an Information Technology Consulting Service & Software Developer ever since 2011.

#### **VISION**

Bring The Future Closer

### **CULTURE**

**PATTERN** 

-passion, attitude, intelligence, integrity, energy

# **CODE OF CONDUCT**

**DOES** 

-define, observe, elaborate, solve





# HISTORY BRIEF





# **PROJECT BASED**

Software development based on ideas and thoughts of clients with specification, budget and time allocation.

# **AGILE PROJECT**

Software development using scrum method with team composition according to the needs based on script backlog and daily scrum.

# **TEAM ONSITE SERVICE**

Software development using dedicated resource which placed according to the clients' wish.



# **OUR CLIENTS**













































MOBILE APPS PORTFOLIO



# QUEUEING SYSTEM & HEALTHCARE MATERIALS (EDUDOK)





Queueing system utilized for online hospital reservation and healthcare materials for users to keep them healthy.

The application is also equipped with supporting features for BMI measurement and medical assistance.

PLATFORM





TECHNOLOGY APPLIED

PH