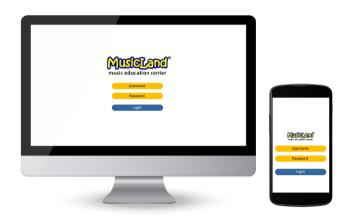

# MUSIC SCHOOL MANAGEMENT SYSTEM (MUSIC LAND)

#### STUDENTS & TEACHERS DATA MANAGEMENT

The website is utilized to manage students' and teachers' data in monitoring their attendance.

#### STUDENTS' APPS (SCHEDULE & ATTENDANCE)

Students can easily access the Android App to check-in as a proof of their attendance.

Check-in is done by scanning QR-code in course location through distance validation.

# TEACHERS' APPS (SCHEDULE & ATTENDANCE)

Teacher can check-in their attendance by utilizing the QR technology on the app.

Reminder is also featured within the app for them to stay on schedule.