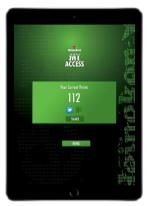

#### **HEINEKEN CAMPAIGN GAMES**

Heineken My Access is a campaign application utilized to promote Heineken products.

To introduce the products, there are event-based games with door prizes that requires registration.

There are two games users can play through the app:

- 1. Heineken Pick a Star
- 2. Heineken My Access
- 3. Heineken Find a Bottle

PLATFORM

Android

**Android SDK** 

iOS

Objective C

Blackberry