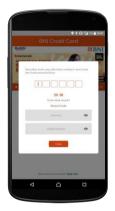

# **BNI MyCard**

BNI Credit Card Mobile is one of BNI Credit Card services that helps holders/customers in getting credit card information through smartphone.

**BNI Credit Card Mobile features:** 

- 1. Card detail
- 2. Transaction and billing info
- 3. Card management
- 4. Card information and promotions
- 5. Other supporting features