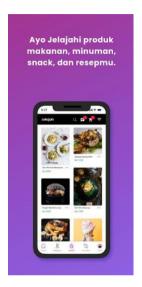

Of course it also handles the multilevel approval process.

PLATFORM

TECHNOLOGY APPLIED

Native android SDK (Kotlin), Native iOS SDK (Swift)

Always connected to restaurants around you with Manre!

Ordering food for at home, reservations and pickups is now much easier with Manre.

Stay productive at home with a variety of recipe content in Manre. Not only order food, you can also get various recipes shared by various handal chefs for cooking at home.

PLATFORM

TECHNOLOGY APPLIED

React Native, Objective-C, PHP Laravel, MySQL