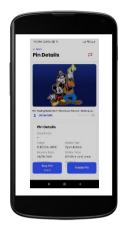

#### **MAGIC PIN**

#### **MAGIC PIN**

Buy, sell or trade collectible pins that evoke the feeling of happiness from your favorite childhood movies with MagicPin®.

Collect pins and grow your collection! Pins are inspired by childhood movies and depict fan-favorite characters, monsters, superheroes, villains and more! Pin collectors will love finding pins from name brands!

PLATFORM

TECHNOLOGY APPLIED

Native android SDK (Kotlin), Native iOS SDK (Swift), XMPP, Laravel (PHP), Nginx, MySQL